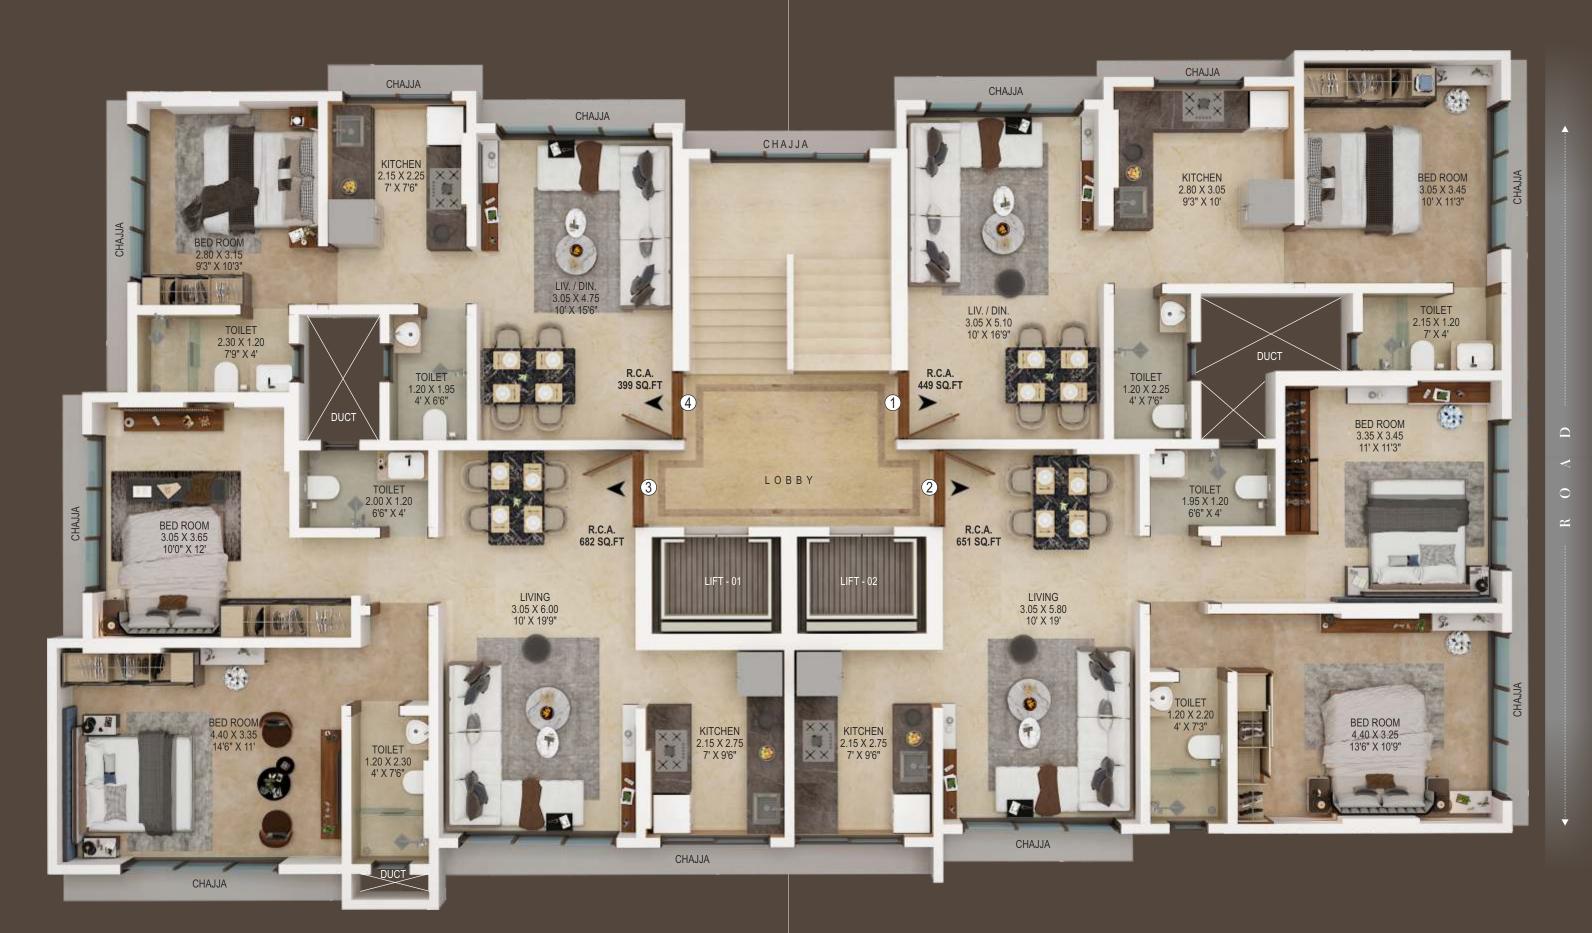

lise with your friends and neighbours.







## INTERNAL AMENITIES

- Branded vitrified tiles flooring.
- Granite kitchen platform with designer ceramic tiles.
- Ultra modern bathroom fittings, with stylish sanitaryware.
- Powder coated aluminium sliding windows & attractive main door.
- Concealed copper wiring & Branded modular switches.
- Fully air Conditioned living rooms and bedrooms.
- Intercom and modern video door phone in all apartments.

## **EXTERNAL AMENITIES**

- Aesthetically designed elegant entrance lobby.
- Electric vehicle charge point.
- Fitness center & Society Office.
- High speed automatic branded elevators Up to Terrace.
- Beautifully landscaped terrace.
- CCTV security system in open areas.
- Ample car parking.
- Rainwater harvest system.

# TYPICAL FLOOR PLAN







## LIVE LIFE TO THE FULLEST

The terrace of REKHA PRAGATI has been thoughtfully designed as a multi-utility space. Take a walk with the view of the sky, or chat with your family, friends and neighbours in the seating areas, watch as the children play in the sandpit or just relax on the lawn while gazing at the stars, socialise to your hearts content.

Jogging Track

Roof Top Garden

Senior Citizen Corner

Kids Play Area

Chit-Chat Corner

M Landscaped Lawn



## TERRACE FLOOR PLAN







# FULFILLING DREAMS WITH UTMOST CARE

MILAN LEKH REALTY (part of MILAN GROUP) with it's vision and commitment has made its distinct mark in Mumbai Realty. Excellence with absolute practicality in its design approach, makes sure that each of its projects has created a growing base of satisfied and proud o