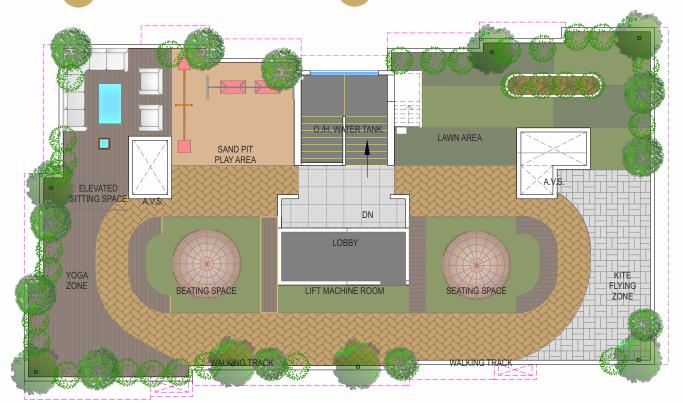

## LIVE LIFE TO THE FULLEST

The terrace of REKHA PRAGATI has been thoughtfully designed as a multi-utility space. Take a walk with the view of the sky, or chat with your family, friends and neighbours in the seating areas, watch as the children play in the sandpit or just relax on the lawn while gazing at the stars, socialise to your hearts content.

Jogging Track

Roof Top Garden

Senior Citizen Corner

Kids Play Area

Chit-Chat Corner

M Landscaped Lawn

## TERRACE FLOOR PLAN