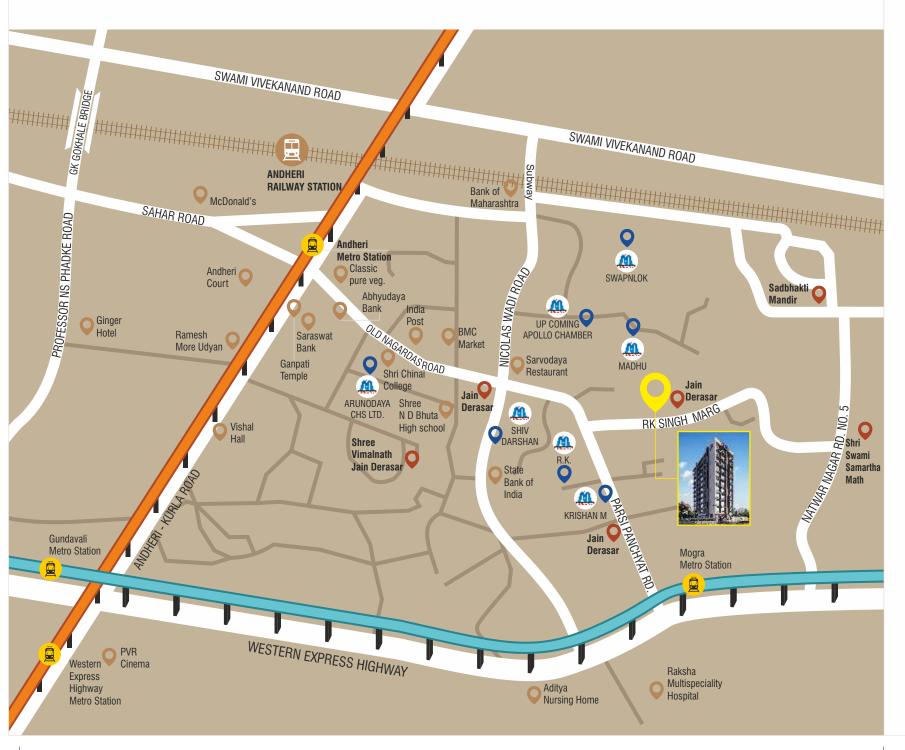

## LOCATION THAT BENEFITS EVERY HOME OWNER

The best part of living in REKHA PRAGATI is it's extremely centralised location. All the modes of transport like the Airport, Metro station (Andheri East to Dahisar & Varsova to Ghatkopar), Andheri Railway station, Bus Routes and the Major Roads and Highways are easily accessible. All needs and comforts like shops and malls, hotels and restaurants, educational, healthcare and entertainment facilities are in close proximity. It brings you in the very midst of life.

### **CONVENIENCE**

Andheri Rly. Station
Mogra Highway Metro Station
Andheri Metro Station
W. E. Highway
S.V. Road
Domestic Airport
Bharat Diamond Bourse/BKC

1 Kms. / 7 Mins. 750 Mtr. / 5 Mins. 900 Mtr. / 5 Mins. 500 Mtr. / 5 Mins. Walking 800 Mtr. / 4 Mins. 4.4 Kms. / 18 Mins. 11 km / 7 mnt drive

### SCHOOLS & COLLEGES

Shri Chinai College 500 Mtr. / 4 Mins.
Vissanji Academy 750 Mtr. / 5 Mins.
CNMS School 3 Kms. / 15 Mins. Walking
Bhavan's College 3.5 Kms. / 16 Mins.
Mithibai College / N. M. College 4 Kms. / 20 Mins.

#### **TEMPLES**

Shankheshwar Parshwanath Jain Temple
Govardhan Nathji Haveli
Ganapati Mandir

45 Mtrs. / 1 Mins. Walking
250 Mtrs. / 3 Mints. Walking
900 Mtrs. / 5 Mins. Walking

### SHOPPING MALLS & THEATER

D' Mart
PVR Cinema
1.2 Kms. / 10 Mins. Walking
1.5 Kms. / 8 Mins.
Infinity Mall
2 Kms. / 15 Mins.
Oberio Mall
4 Kms. / 15 Mins.
PVR Dynamix Mall
4 Kms. / 15 Mins.

#### **HOSPITAL**

Holy Spirit Hospital
2.1 Kms. / 8 Mins.
CritiCare Hospital
3.4 Kms. / 15 Mins.
Kokilaben Dhirubhai Ambani Hospital
3.6 Kms. / 19 Mins.